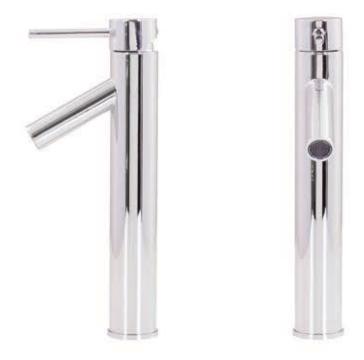

# BM-012CH DALYSS Single Lever Vessel Faucet

| Requested By:      |  |
|--------------------|--|
| Specific Features: |  |

### STANDARD SPECIFICATIONS:

- Vessel faucet with chromefinish
- Single handle control
- Solid brass construction
- High pressure ceramic cartridge
- Single hole deck mount installation
- 1.5-inch diameter hole required
- cUPC and AB1953 low lead compliant
- ASME A112.18.1-1-2011/CSA B125.1-11
- NSF 61 and NSF 372 certified