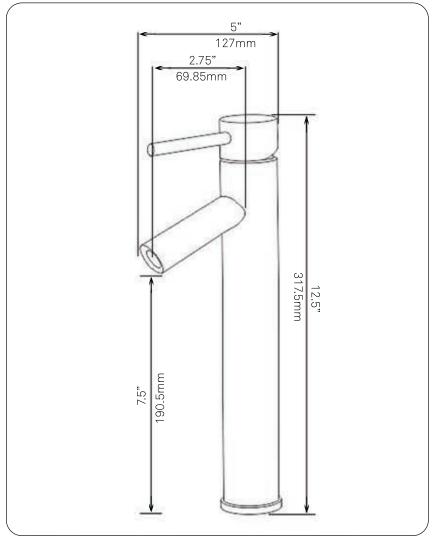

# BM-012CH DALYSS Single Lever Vessel Faucet

| Requested By:      |  |
|--------------------|--|
| Specific Features: |  |

### STANDARD SPECIFICATIONS:

- Vessel faucet with chromefinish
- Single handle control
- Solid brass construction
- High pressure ceramic cartridge
- Single hole deck mount installation
- 1.5-inch diameter hole required
- cUPC and AB1953 low lead compliant
- ASME A112.18.1-1-2011/CSA B125.1-11
- NSF 61 and NSF 372 certified